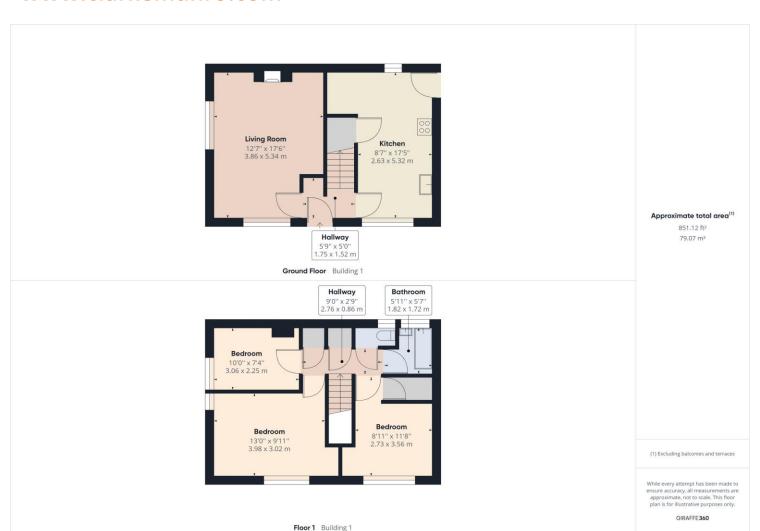

#### **Property Description:**

A real one off in the area, this traditionally built semidetached house situated on a generous corner plot has been significantly upgraded and improved by the current owners to provide extensive, versatile living spaces. The accommodation briefly comprises: entrance hall, lounge, dining kitchen, 3 first floor bedrooms and family bathroom with separate W/C. Accessed from the second bedroom is a useful loft room (currently used as a bedroom). Externally are wrap around gardens to the front side and rear gardens with hard-standing parking for potential offroad parking and an impressive detached annex. The annex has a generous bedroom and a smart modern en-suite. Internal viewing is considered essential to fully appreciate all that this home has to offer.